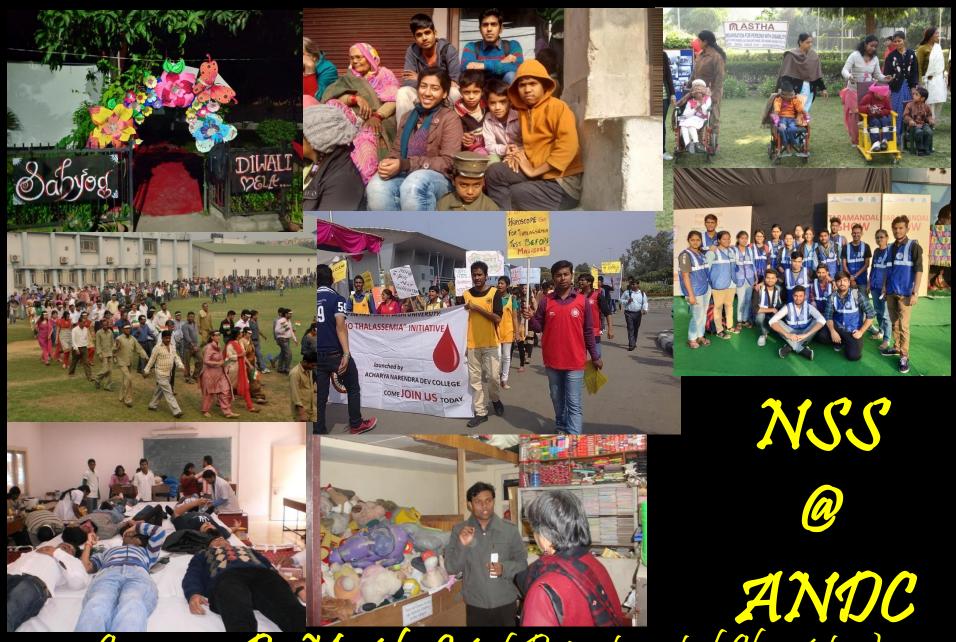

Deputy

Mayor Deputy Mayor Council Treasurer Council Secretary Cultural Secretary Students Executives





C Convener: Dr Charu Khosla Gupta (Department of Botany)

#### Eco Club - Paritantra

(Affiliared to United National ECOSOC, DPU Indian Institute of Ecology and Environment (IEE) and National Institute of Cleantinees. Education and Research (NICER) have pleasure in conferring

#### PLASTIC FREE COLLEGE OF THE YEAR AWARD

upon

#### Acharya Narendra Dev College

Govind Port, Katkaji, New Della Principal : Dr. Savithri Singh Faculty Members Dr. Seema Gupta, Dr. Vatsla Kohli Dr. Gagan Dhawan, Dr. Abhishek Mehta Students : Manisha, Rajat Mano, Lokender Priya Kaushal, Senjuti Sengupta







ACHARYA NARENDRA DEV COLLEGI

()

Convener: Dr Gagan Dhawan (Department of Biomedical Sciences)



Convener: Dr Manisha Jain (Department of Chemistry) Co Convener: Dr Pooja Bhagat (Department of Chemistry)

# EOC - Equal Opportunity Cell



Convener: Dr Vikrant Kumar (Department of Chemistry)



# Sashakt

Convener: Dr Geetika Kalra (Department of Botany)

#### Silver Jubilee Award for Best All Round Student For The Academic Year (2018-19)



Fellowships / Scholarships

- DC Arora Fellowship
- Teena Gupta Memorial Fellowship
- Urmil Gupta Memorial Fellowship
- Asha Walia Memorial Fellowship
- Sri Sultan Chand Endowment Scholarship
- Pushpa Paul Memorial Scholarship
- Dr. Usha Aggarwal Tejaswini Scholarship for B. Com
- Krishna Toteja Memorial Scholarship
- Dr. Saumya Saxena Memorial Scholarship
- Dr. Saumya Saxena Memorial Endowment Scholarship
- SAKSHAM Students Aid for Knowledge, Su