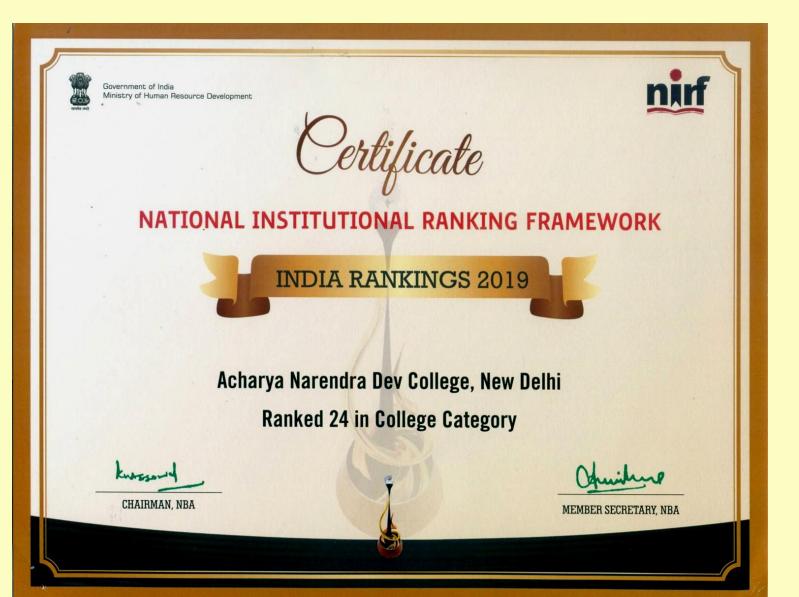

## Freedom Fighter

Acharya Narendra Dev (1889-1956)

National Institutional Ranking Framework - 2019