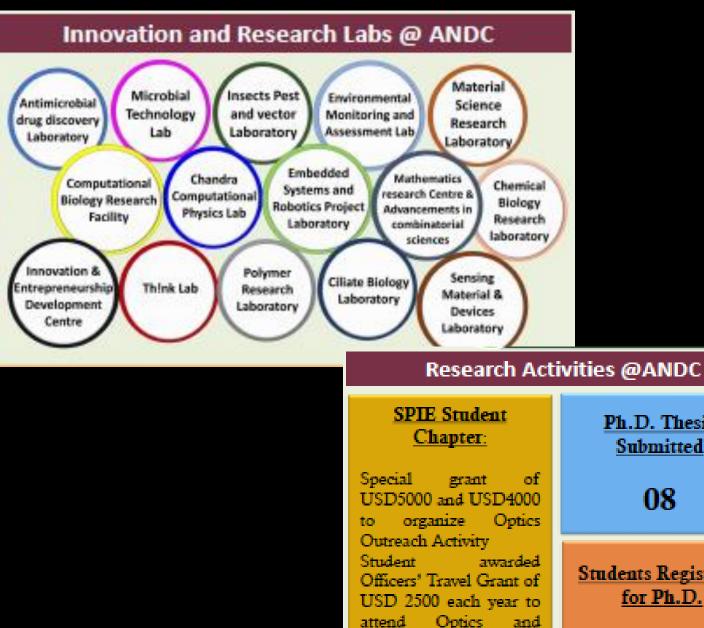

ation in International Universities

11





## **"THE BEST"**

## Delhi University Excellence Award for Teacher in Service , 2017 & Indian National Science Academy (INSA) teacher award, 2018



Dr Urmi Bajpai

## Meritorious Teachers' Award by Govt. of Delhi









Dr SaritaKumar

Dr Sunita Hooda Dr Urmi Bajpai Dr Ravi Toteja



Dr Amit Garg Dr Gagan Dhawan Dr Seema Gupta Dr Seema Makhija

## Distinguished Teachers' Award by University of Delhi





Dr Sarita Kumar



Dr M.S. Rajeswari

Dr Seema Makhija





Dr Satyapal Singh

## DU Teaching Excellence Award for Innovation

Dr Amit Garg Dr Roopesh Tehri Dr Chandrakant Samal Dr Sunita Narang Dr Charu K Gupta Dr Arijit Chowdhuri

## OUR PHILOSOPHY

Beyond the Classroom... Preparing for the Future... Where Education Makes A Difference...



Photonics Conference at

San Diego, USA – last 7

years

GNI

esegro

Ph.D. Thesis Submitted 08 Students Registered for Ph.D. 23



| 15<br>Exclusive Research<br>Labs with High-End<br>Equipment  | Research Contingency<br>Grant<br>@ Rs.15000/- for each<br>lab                                        | 17 teachers as<br>independent Research<br>Supervisors<br>05 Ph.D. degrees<br>awarded, 01 submitted |
|--------------------------------------------------------------|------------------------------------------------------------------------------------------------------|----------------------------------------------------------------------------------------------------|
| 17 Ph.D. Students<br>registered, 02 Post<br>doctoral fellows | 22 Extra Mural<br>Projects, Funding 260.7<br>Lakh,<br>21 Innova