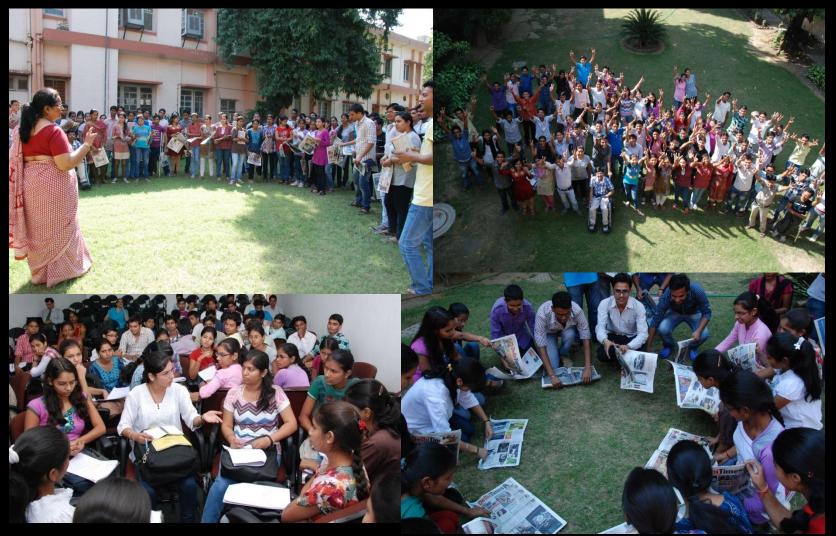

(Department of Botany)

#### Eco Club - Paritantra

(Affiliared to United National ECOSOC, DPU Indian Institute of Ecology and Environment (IEE) and National Institute of Cleantinees. Education and Research (NICER) have pleasure in conferring

#### PLASTIC FREE COLLEGE OF THE YEAR AWARD

upon

#### Acharya Narendra Dev College

Govind Port, Katkaji, New Della Principal : Dr. Savithri Singh Faculty Members Dr. Seema Gupta, Dr. Vatsla Kohli Dr. Gagan Dhawan, Dr. Abhishek Mehta Students : Manisha, Rajat Mano, Lokender Priya Kaushal, Senjuti Sengupta







ACHARYA NARENDRA DEV COLLEGI

()

Convener: Dr Gagan Dhawan (Department of Biomedical Sciences)



Convener: Dr Manisha Jain (Department of Chemistry) Co Convener: Dr Pooja Bhagat (Department of Chemistry)

# EOC - Equal Opportunity Cell



Convener: Dr Vikrant Kumar (Department of Chemistry)



# Sashakt

Convener: Dr Geetika Kalra (Department of Botany)

#### Silver Jubilee Award for Best All Round Student For The Academic Year (2018-19)



Fellowships / Scholarships

- DC Arora Fellowship
- Teena Gupta Memorial Fellowship
- Urmil Gupta Memorial Fellowship
- Asha Walia Memorial Fellowship
- Sri Sultan Chand Endowment Scholarship
- Pushpa Paul Memorial Scholarship
- Dr. Usha Aggarwal Tejaswini Scholarship for B. Com
- Krishna Toteja Memorial Scholarship
- Dr. Saumya Saxena Memorial Scholarship
- Dr. Saumya Saxena Memorial Endowment Scholarship
- SAKSHAM Students Aid for Knowledge, Success, Honour And Motivation
- Abhinav- Halen Scholarship
- Professor Savithri Singh Research Award
- Science Meritorious Award and many more