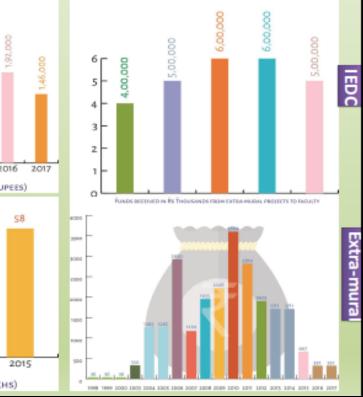

--------------|------------------------------------------------------------------------------------------------------|----------------------------------------------------------------------------------------------------|
| 17 Ph.D. Students<br>registered, 02 Post<br>doctoral fellows | 22 Extra Mural<br>Projects, Funding 260.7<br>Lakh,<br>21 Innovation Projects,<br>Funding 138.50 Lakh | Student Innovation<br>Project<br>IEDC- Rs. 26 Lakh,<br>ELITE- RS. 8.79 Lakh                        |
| Research Publications<br>in Peer reviewed<br>Journals        | Editor Board and<br>Reviewers in<br>International Journals                                           | Th!nk Lab<br>Exclusive space for<br>students                                                       |

# Glimpses of Scientific Events @ANDC









## OBSERVATIONAL RESEARCH

➢Year long observation, over 50 species of butterflies have been recorded within the college campus.

> About 10 species (Residents) use college bushes as breeding ground.

>Other species (uests) from nearby forested areas take temporary shelter in the college.

2100

ANDC acts as an oasis offering green patches in an otherwise concrete jungles.

A Biodiversity patch is created with seminatural flora to attract butterflies.

## Butterfly spotted in 2018 was last seen in 1962: Researchers

**RARE SPECIES** Recently published analysis of the expanded list of butterfly species in Delhi says the Common Lineblue was last spotted in 1962

#### HT Correspondent Itrepotersithindustantimes.com

NEWDELH: A rare butterflyspecies 'Common Lineblue', which was last seen