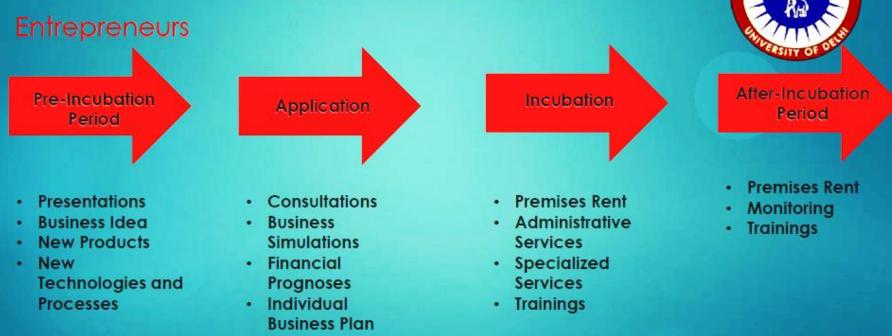

Summer Fellowships of two months, students given stipend of Rs.1000/each for two months



Society of Photo-Optical Instrumentation Engineers-USA **Student Chapter @ANDC** 

Coordinator: **Dr Amit Garg** (Department of Electronics)

## University of Delhi at ANDC SP9E Student Chapter

Special grant of USD 5,000 and USD 4,000 to organize Optics Outreach Activity

One of the largest chapters in the world

Activity grant to organize various workshops Student awarded Officers' Travel Grant of USD 2500 each year to attend Optics and Photonics Conference at San Diego, USA – last 7 years







## Ms. Ruchika Pokhriyal

## POSCO Asia Scholarship



Ms. Priyanka Dasgupta (Department of Zoology)

## ANDC inStart FOUNDATION

## AND College Entrepreneurship & Startup Mission ANDC inStart Foundation



Other Trainings



## Ph.D. Students Enrolled under the Supervision of College Faculty





Foreign Language Centre @ ANDC

Certificate Courses In :

French

German

Russian

Spanish

### Diploma & Advanced Diploma Courses In: German

Spanish

French

Convener: **Dr Geetika Kalra** (Department of Botany) Co Convener: **Dr Seema Gupta** (Department of Mathematics)

#### DHWAN9

The Rhythm of Action



<u>ECPDT Course</u> Convener: Dr Neelgagan Singh(Department of Zoology)

Effective Communication and Personality Development through Theatre (120 hours Course)

(120 hours Course) mentors from NSD

**ATP – Annual Theatre Production** Convener: **Dr Monica Misra** (Department of Zoology)



# TUGHLAQ (2018)







#### E 9 0 7 H 灾 9 X X



R

A



# ANDC Students' Council

DTE FOR

Prabhav Pu