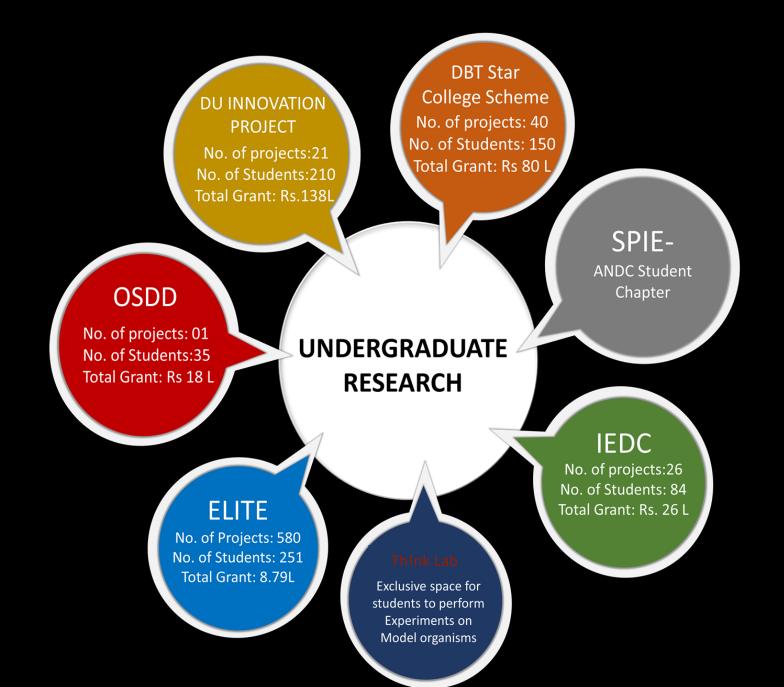

Indian National Science Academy (INSA) teacher award, 2018



Dr Urmi Bajpai

## Meritorious Teachers' Award by Govt. of Delhi









Dr SaritaKumar

Dr Sunita Hooda Dr Urmi Bajpai Dr Ravi Toteja



Dr Amit Garg Dr Gagan Dhawan Dr Seema Gupta Dr Seema Makhija

## Distinguished Teachers' Award by University of Delhi





Dr Sarita Kumar



Dr M.S. Rajeswari

Dr Seema Makhija





Dr Satyapal Singh

## DU Teaching Excellence Award for Innovation

Dr Amit Garg Dr Roopesh Tehri Dr Chandrakant Samal Dr Sunita Narang Dr Charu K Gupta Dr Arijit Chowdhuri

## OUR PHILOSOPHY

Beyond the Classroom... Preparing for the Future... Where Education Makes A Difference...



Photonics Conference at

San Diego, USA – last 7

years

GNI

esegro

Ph.D. Thesis Submitted 08 Students Registered for Ph.D. 23



| 15<br>Exclusive Research<br>Labs with High-End<br>Equipment  | Research Contingency<br>Grant<br>@ Rs.15000/- for each<br>lab                                        | 17 teachers as<br>independent Research<br>Supervisors<br>05 Ph.D. degrees<br>awarded, 01 submitted |
|--------------------------------------------------------------|------------------------------------------------------------------------------------------------------|----------------------------------------------------------------------------------------------------|
| 17 Ph.D. Students<br>registered, 02 Post<br>doctoral fellows | 22 Extra Mural<br>Projects, Funding 260.7<br>Lakh,<br>21 Innovation Projects,<br>Funding 138.50 Lakh | Student Innovation<br>Project<br>IEDC- Rs. 26 Lakh,<br>ELITE- RS. 8.79 Lakh