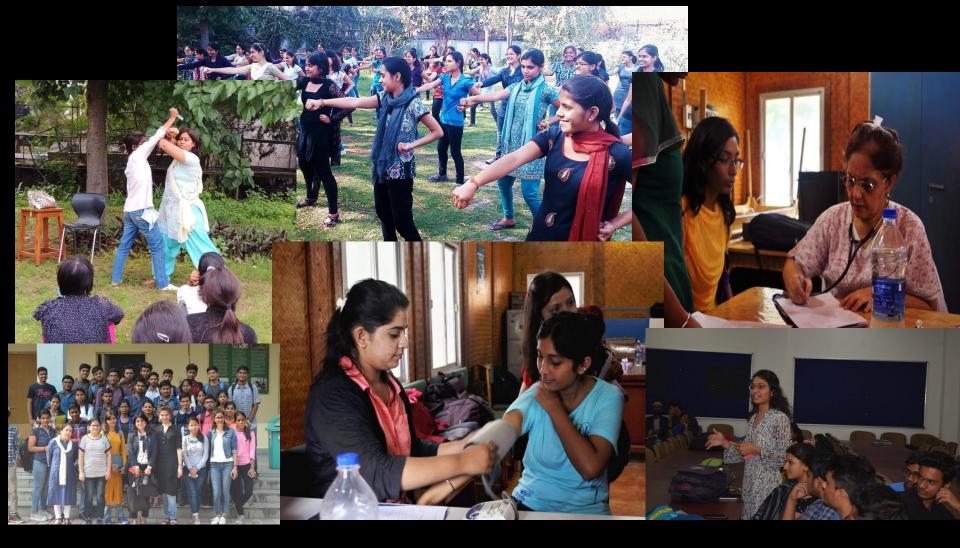

filiared to United National ECOSOC, DPU Indian Institute of Ecology and Environment (IEE) and National Institute of Cleantinees. Education and Research (NICER) have pleasure in conferring

#### PLASTIC FREE COLLEGE OF THE YEAR AWARD

upon

#### Acharya Narendra Dev College

Govind Port, Katkaji, New Della Principal : Dr. Savithri Singh Faculty Members Dr. Seema Gupta, Dr. Vatsla Kohli Dr. Gagan Dhawan, Dr. Abhishek Mehta Students : Manisha, Rajat Mano, Lokender Priya Kaushal, Senjuti Sengupta







ACHARYA NARENDRA DEV COLLEGI

()

Convener: Dr Gagan Dhawan (Department of Biomedical Sciences)



Convener: Dr Manisha Jain (Department of Chemistry) Co Convener: Dr Pooja Bhagat (Department of Chemistry)

# EOC - Equal Opportunity Cell



Convener: Dr Vikrant Kumar (Department of Chemistry)



# Sashakt

Convener: Dr Geetika Kalra (Department of Botany)

#### Silver Jubilee Award for Best All Round Student For The Academic Year (2018-19)



Fellowships / Scholarships

- DC Arora Fellowship
- Teena Gupta Memorial Fellowship
- Urmil Gupta Memorial Fellowship
- Asha Walia Memorial Fellowship
- Sri Sultan Chand Endowment Scholarship
- Pushpa Paul Memorial Scholarship
- Dr. Usha Aggarwal Tejaswini Scholarship for B. Com
- Krishna Toteja Memorial Scholarship
- Dr. Saumya Saxena Memorial Scholarship
- Dr. Saumya Saxena Memorial Endowment Scholarship
- SAKSHAM Students Aid for Knowledge, Success, Honour And Motivation
- Abhinav- Halen Scholarship
- Professor Savithri Singh Research Award
- Science Meritorious Award and many more ...

Convener: Dr Anuradha Sarin (Department of Commerce