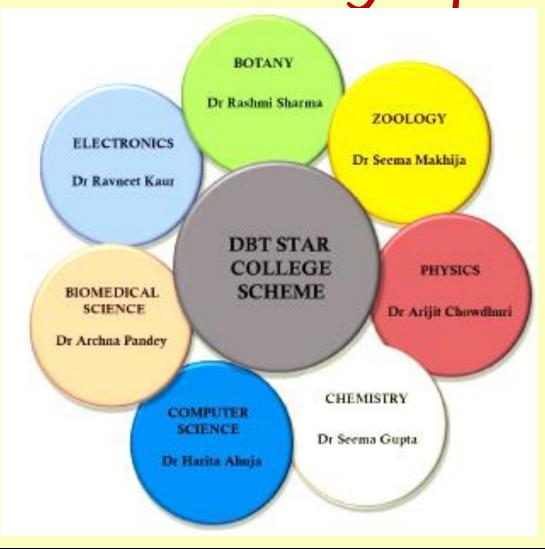

8<br>1,440,8<br>1,440,8<br>1,440,8<br>1,440,8<br>1,440,8<br>1,440,8<br>1,440,8<br>1,440,8<br>1,440,8<br>1,440,8<br>1,440,8<br>1,440,8<br>1,440,8<br>1,440,8<br>1,440,8<br>1,440,8<br>1,440,8<br>1,440,8<br>1,440,8<br>1,440,8<br>1,440,8<br>1,440,8<br>1,440,8<br>1,440,8<br>1,440,8<br>1,440,8<br>1,440,8<br>1,440,8<br>1,440,8<br>1,440,8<br>1,440,8<br>1,440,8<br>1,440,8<br>1,440,8<br>1,440,8<br>1,440,8<br>1,440,8<br>1,440,8<br>1,440,8<br>1,440,8<br>1,440,8<br>1,440,8<br>1,440,8<br>1,440,8<br>1,440,8<br>1,440,8<br>1,440,8<br>1,440,8<br>1,440,8<br>1,440,8<br>1,440,8<br>1,440,8<br>1,440,8<br>1,440,8<br>1,440,8<br>1,440,8<br>1,440,8<br>1,440,8<br>1,440,8<br>1,440,8<br>1,440,8<br>1,440,8<br>1,440,8<br>1,440,8<br>1,440,8<br>1,440, |

## DBT Star College Scheme Has Been Awarded To Following Departments



### Workshops/Training Programs/Awareness Programs

Inter-disciplinary Activities





### Interdisciplinary projects under DBT STAR

### **New Techniques and Practicals**

| Research Projects                                                                        | New Techniques & Practical Introduced                                        |
|------------------------------------------------------------------------------------------|------------------------------------------------------------------------------|
| Investigating the effect of Cadmium and ethidium bromide on DNA using Surface            |                                                                              |
| Plasmon Resonance (SPR) technique                                                        | Hands on perform