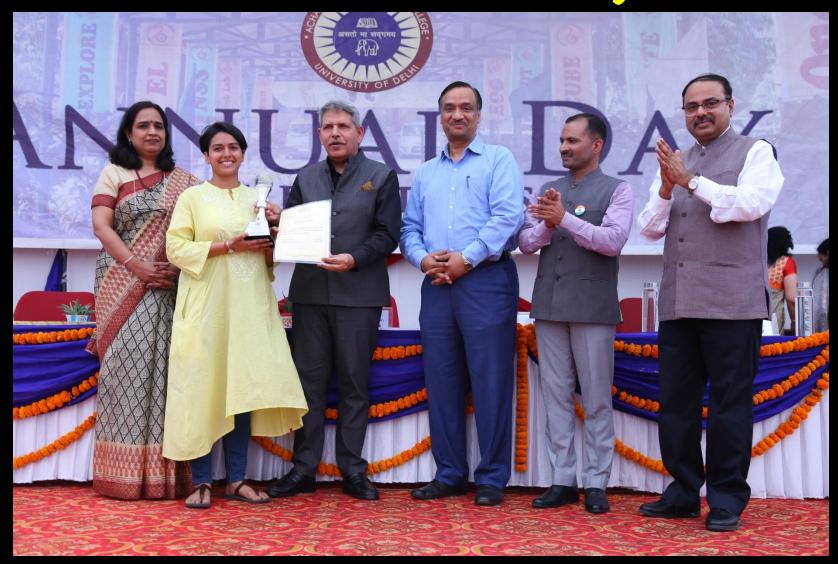

h (NICER) have pleasure in conferring

#### PLASTIC FREE COLLEGE OF THE YEAR AWARD

upon

#### Acharya Narendra Dev College

Govind Port, Katkaji, New Della Principal : Dr. Savithri Singh Faculty Members Dr. Seema Gupta, Dr. Vatsla Kohli Dr. Gagan Dhawan, Dr. Abhishek Mehta Students : Manisha, Rajat Mano, Lokender Priya Kaushal, Senjuti Sengupta







ACHARYA NARENDRA DEV COLLEGI

()

Convener: Dr Gagan Dhawan (Department of Biomedical Sciences)



Convener: Dr Manisha Jain (Department of Chemistry) Co Convener: Dr Pooja Bhagat (Department of Chemistry)

# EOC - Equal Opportunity Cell



Convener: Dr Vikrant Kumar (Department of Chemistry)



# Sashakt

Convener: Dr Geetika Kalra (Department of Botany)

#### Silver Jubilee Award for Best All Round Student For The Academic Year (2018-19)



Fellowships / Scholarships

- DC Arora Fellowship
- Teena Gupta Memorial Fellowship
- Urmil Gupta Memorial Fellowship
- Asha Walia Memorial Fellowship
- Sri Sultan Chand Endowment Scholarship
- Pushpa Paul Memorial Scholarship
- Dr. Usha Aggarwal Tejaswini Scholarship for B. Com
- Krishna Toteja Memorial Scholarship
- Dr. Saumya Saxena Memorial Scholarship
- Dr. Saumya Saxena Memorial Endowment Scholarship
- SAKSHAM Students Aid for Knowledge, Success, Honour And Motivation
- Abhinav- Halen Scholarship
- Professor Savithri Singh Research Award
- Science Meritorious Award and many more ...

Convener: Dr Anuradha Sarin (Department of Commerce)

## Keep Yourself Updated



### EXPLORE (Excursions for Peer Learning in an Open and <u>Reiuvenating Environment</u>)



# Department Societies

Bo