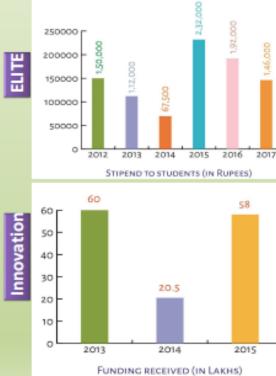

------------|------------------------------------------------------------------------------------------------------|----------------------------------------------------------------------------------------------------|
| 17 Ph.D. Students<br>registered, 02 Post<br>doctoral fellows | 22 Extra Mural<br>Projects, Funding 260.7<br>Lakh,<br>21 Innovation Projects,<br>Funding 138.50 Lakh | Student Innovation<br>Project<br>IEDC- Rs. 26 Lakh,<br>ELITE- RS. 8.79 Lakh                        |
| Research Publications<br>in Peer reviewed<br>Journals        | Editor Board and<br>Reviewers in<br>International Journals                                           | Th!nk Lab<br>Exclusive space for<br>students                                                       |

# Glimpses of Scientific Events @ANDC









## OBSERVATIONAL RESEARCH

➢Year long observation, over 50 species of butterflies have been recorded within the college campus.

> About 10 species (Residents) use college bushes as breeding ground.

>Other species (uests) from nearby forested areas take temporary shelter in the college.

2100

ANDC acts as an oasis offering green patches in an otherwise concrete jungles.

A Biodiversity patch is created with seminatural flora to attract butterflies.

## Butterfly spotted in 2018 was last seen in 1962: Researchers

**RARE SPECIES** Recently published analysis of the expanded list of butterfly species in Delhi says the Common Lineblue was last spotted in 1962

#### HT Correspondent Itrepotersithindustantimes.com

NEWDELH: A rare butterflyspecies 'Common Lineblue', which was last seen in