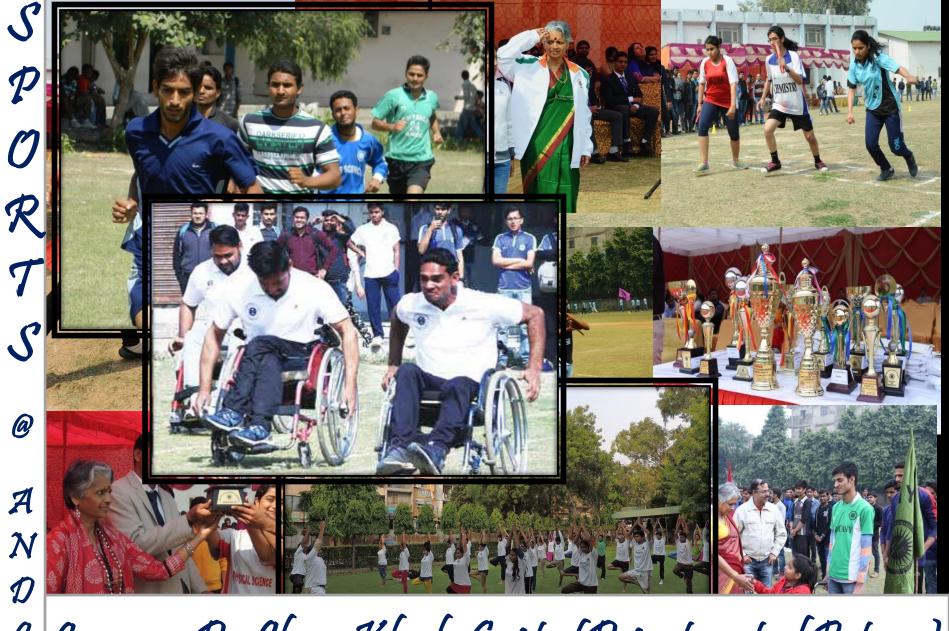

entre @ ANDC

Certificate Courses In :

French

German

Russian

Spanish

### Diploma & Advanced Diploma Courses In: German

Spanish

French

Convener: **Dr Geetika Kalra** (Department of Botany) Co Convener: **Dr Seema Gupta** (Department of Mathematics)

#### DHWAN9

The Rhythm of Action



<u>ECPDT Course</u> Convener: Dr Neelgagan Singh(Department of Zoology)

Effective Communication and Personality Development through Theatre (120 hours Course)

(120 hours Course) mentors from NSD

**ATP – Annual Theatre Production** Convener: **Dr Monica Misra** (Department of Zoology)



# TUGHLAQ (2018)







#### E 9 0 7 H 灾 9 X X



R

A



# ANDC Students' Council

DTE FOR

Prabhav Pushkar

Deputy

Mayor Deputy Mayor Council Treasurer Council Secretary Cultural Secretary Students Executives





C Convener: Dr Charu Khosla Gupta (Department of Botany)

#### Eco Club - Paritantra

(Affiliared to United National ECOSOC, DPU Indian Institute of Ecology and Environment (IEE) and National Institute of Cleantinees. Education and Research (NICER) have pleasure in conferring

#### PLASTIC FREE COLLEGE OF THE YEAR AWARD

upon

#### Acharya Narendra Dev College

Govind Port, Katkaji, New Della Principal : Dr. Savithri Singh Faculty Members Dr. Seema Gupta, Dr. Vatsla Kohli Dr. Gagan Dhawan, Dr. Abhishek Mehta Students : Manisha, Rajat Mano, Lokender Priya Kaushal, Senjuti Sengupta







ACHARYA NARENDRA DEV COLLEGI

()

Convener: Dr Gagan Dhawan (Department of Biomedical Sciences)



Convener: Dr Manisha Jain (Department of Chemistry) Co Convener: Dr Pooja Bhagat (Department of Chemistry